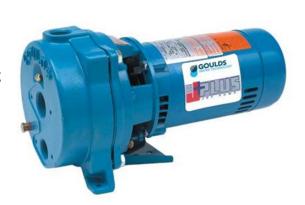

The J5 is specifically designed for homes, farms, cottages, and booster services. Its convertible design may be used on shallow or deep well applications.

This pump features a back pull-out design, two compartment motor for easy access to wiring, nozzle clean out plug in shallow well adapter, and is corrosion resistant.

## Serviceable:

- Back pullout design for service without disturbing piping.
- Two compartment motor for access to wiring and replaceable components.
- Nozzle clean out plug in shallow well adapter.
- Corrosion resistant, plastic tubing and fittings are easily removed for cleaning. Premium O-ring design fittings need only be hand tight to seal.