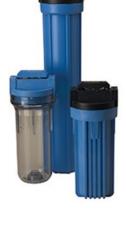

## **BWS Filter**

The internal valve-in-head allows both inlet and outlet ports to be simultaneously shut off with a half turn of the handle. This eliminates the need for external shut-off valves. Radial sealing O-rings and sealing surfaces are continuously cleaned each time the valve is used, ensuring leak-proof operation.

Valve-in-Head Filter Housings are available in both 10" and 20" lengths, and will accommodate a wide range of 2-3/8" to 2-7/8" diameter cartridges. The polypropylene caps feature a pressure-relief button on the inlet side to relieve pressure inside the housing when changing filter cartridges.

Clear Valve-In-Head Filter Housings offer on-site examination of flow, performance, and cartridge life. They are also ideal for a variety of applications.

Uses: R30 Sediment Cartridge or Pentek C1 Carbon Cartridge