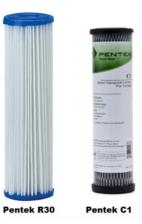

Clear Valve-In-Head Filter Housings offer on-site examination of flow, performance, and cartridge life. They are also ideal for a variety of applications.

Uses: R30 Sediment Cartridge or Pentek C1 Carbon Cartridge

## Pentek C1 Carbon Cartridge 2"

- Bad taste and odor
- Sediment

## Pentek R30 Sediment Cartridge 2"

• Sediment